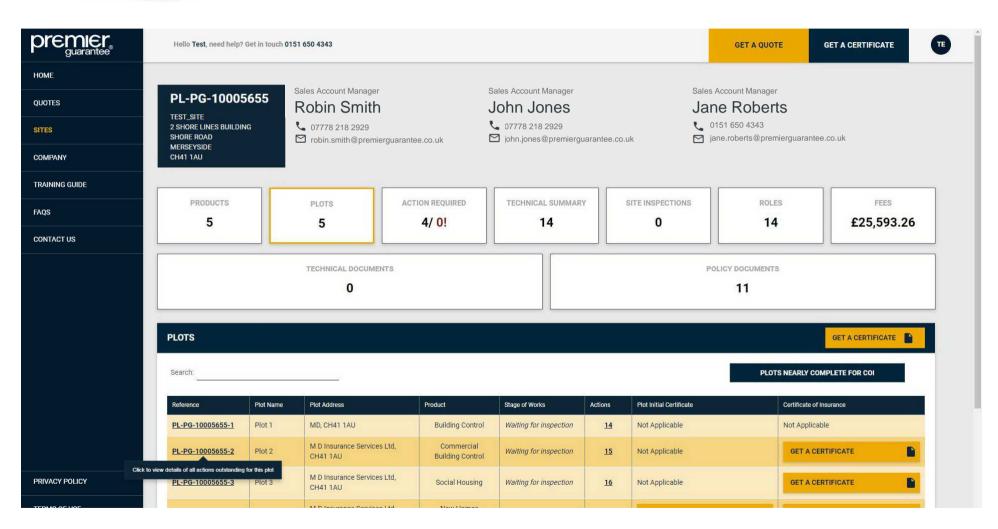

| £0.00                      | £3,026.05                                                                                                       |
| PRIVACY POLICY | Premier Guarantee Residential Building Control                    | 3                       | N/A                                                                                                             | N/A                        | £1,234.80                                                                                                       |
|                |                                                                   |                         | the second se |                            | the second se |

Each warranty product can be expanded to show what cover is provided



## SITE: PLOTS



Summary of the **Plots** associated to your **Site** and if any Certificates have already been issued which you will be able to download and view as a pdf (if issued after Extranet launch). Filter and respond to any outstanding **Actions** relating to an individual **Plot** by clicking on the relevant **Plot** reference number. **Click the Plots Nearly Complete for COI** button to filter **Plots** were urgent action is required



## SITE: PLOTS

| GUDIES     TEST_SIT       SITES     2 SHORE<br>SHORE R       COMPANY     CH41 TAI       TRAINING GUIDE     TRAINING GUIDE | re lines building<br>Road<br>Yside | Plot 4<br>PL-PG-10005655-4<br>M D Insurance Services Ltd, CH41 1AU                                                   | Products<br>New Homes<br>Building Contr<br>Stage of Works<br>None