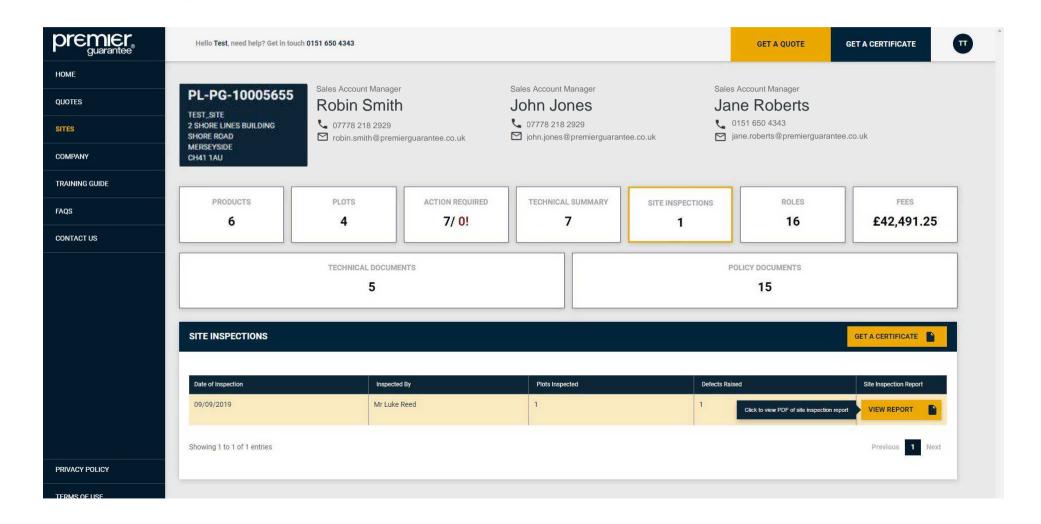

This will show if there are any outstanding **Actions** which would stop the relevant certificate(s) from being issued