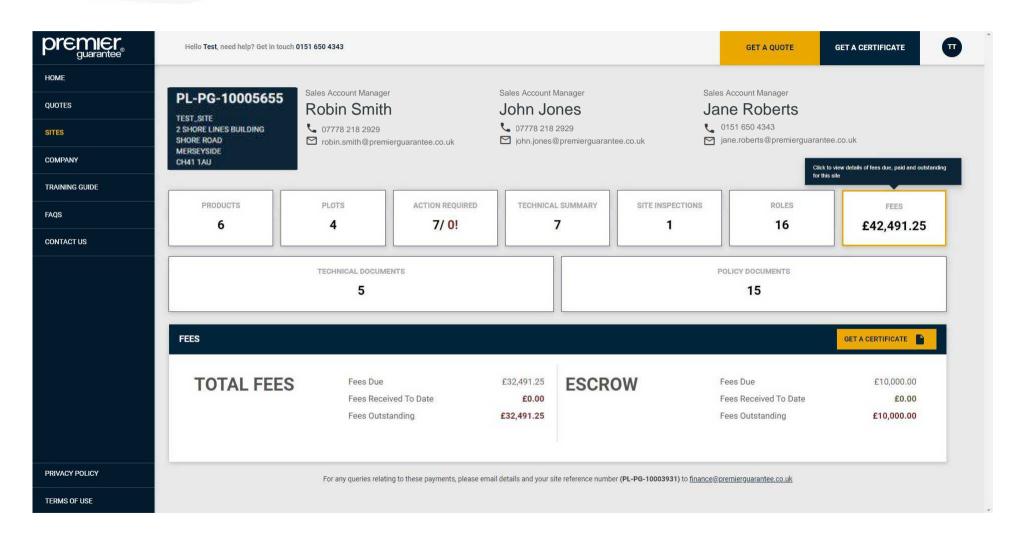

You can use the **Get A Certificate** link on the top bar to filter your Sites and Plots to see if a **Plot Initial Certificate** or **Certificate of Insurance** (COI) can be issued or if there are any **Actions** outstanding which would stop this. Click the relevant option for the type of certificate you require