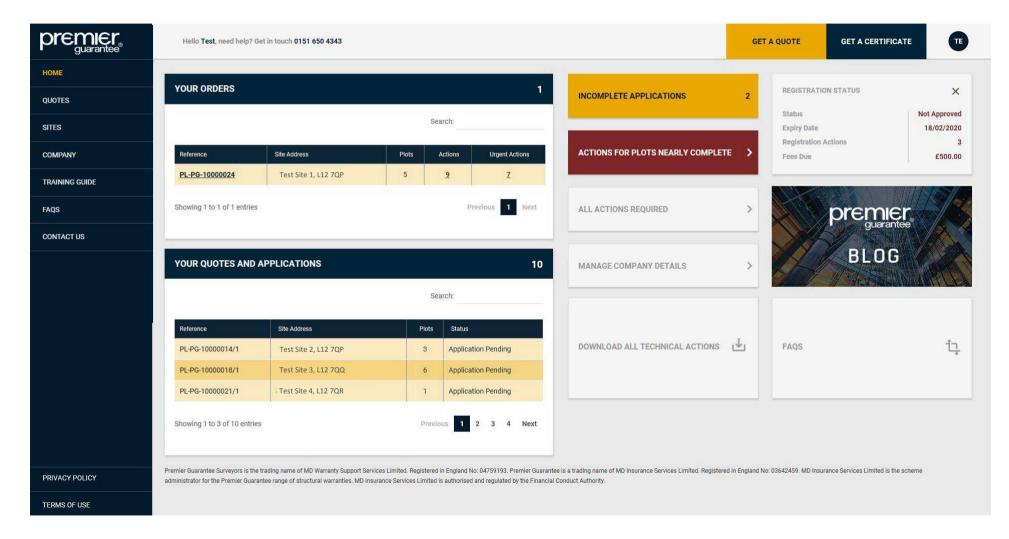

#### **HOME: QUICK ACCESS**

The Extranet **Home** page provides short cut links to all the **Quotes**, **Sites** or **Company** related information you may require. You are also able to access this information via the tabs down the left hand side of the screen

You can change your Extranet Password or log out of the system by clicking on your initials in the circle in the top right hand corner of the screen. If you are registered under multiple companies, you are able to choose which you want to view from the drop down list. If this has not been enabled, please email extranet@premierguarantee.co.uk with the PG registration number for each company you wish to be added