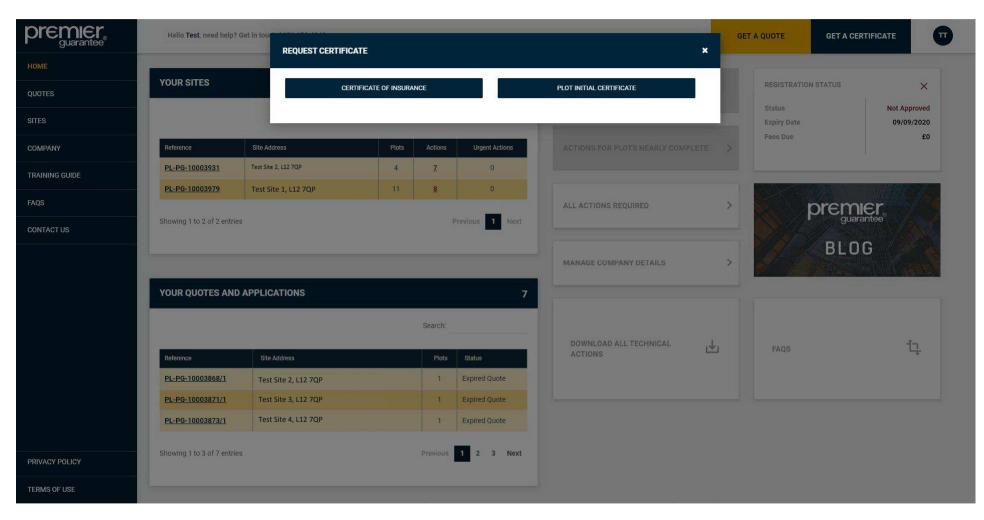

You can use the **Get A Certificate** link on the top bar to filter your Sites and Plots to see if a **Plot Initial Certificate** or **Certificate of Insurance** (COI) can be issued or if there are any **Actions** outstanding which would stop this. Click the relevant option for the type of certificate you require