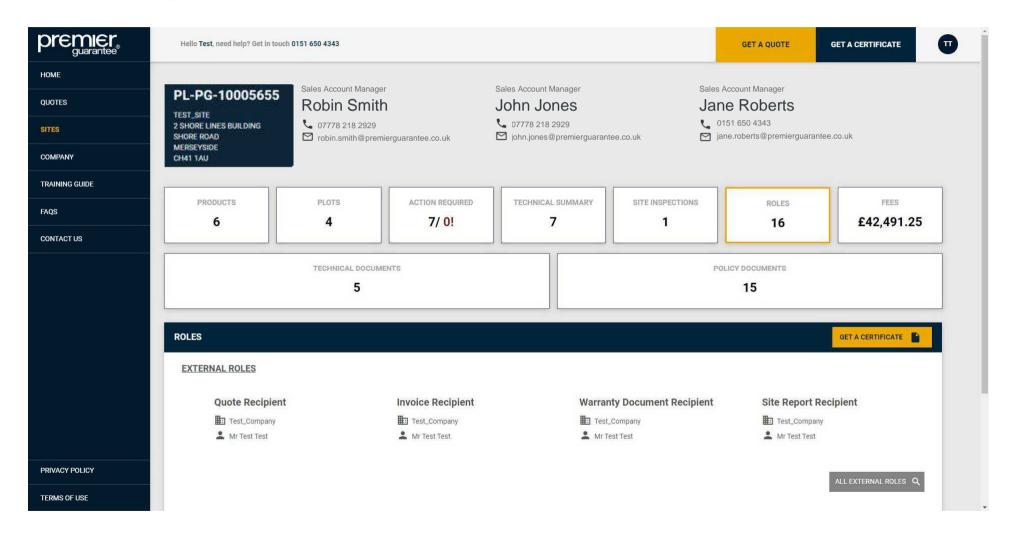

|                                                                                                                                       |
| test                                                             |                                                                                           |                                                                                                                                       |
|                                                                  | undertaken at PL-PG-100 noted as below, with comments and guidance provided according  SS | undertaken at       PL-PG-10000024 on 21/02/2019.         noted as below, with comments and guidance provided accordingly.         SS |



### SITE: PEOPLE LINKED TO THE SITE (ROLES)



**Roles** are the companies and contacts who will have a role on your site. Should you need to make any changes, please call Customer Services on 0151 650 4343 or email customerservices@premierguarantee.co.uk including your site reference and details of the change



# SITE: PEOPLE LINKED TO THE SITE

| oremier<br>guarantee | Hello Test, need help? Get in touch 0151 650 4343 |                                           |                 |                    | GET A QUOTE     | GET A CERTIFICATE |
|----------------------|---------------------------------------------------|-------------------------------------------|-----------------|--------------------|-----------------|-------------------|
| НОМЕ                 | ROLES                                             |