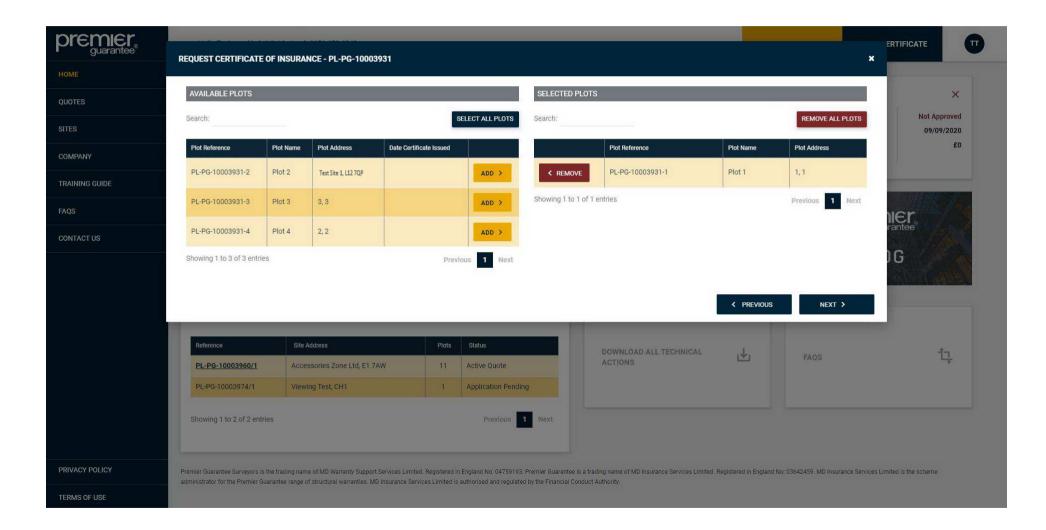

You need to select the relevant Site from the list by clicking on the reference number

Select one or however many Plots that the certificates are needed for by clicking the Add button against each one, then click Next to proceed