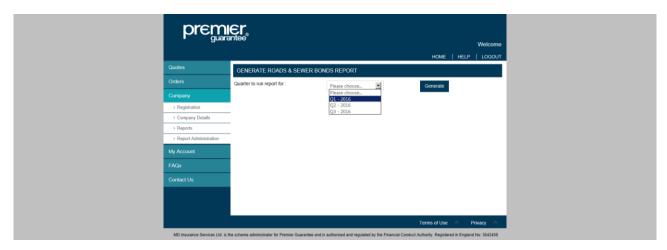

#### Reports

Any reports available to your company (e.g. if you have any Road and Sewer bonds) can be downloaded here. Simply choose the relevent quarterly reporting period and click generate. You will see the following notification and your report will be sent to your email address:

Your report request has been submitted and will emailed to you shortly. If you have not received the report after 5 minutes please generate it again.

The Extranet Administrator will also be able to view an additional tab called 'Report Administration'. This enables the Extranet Administrator to set which employees are able to request any reports.