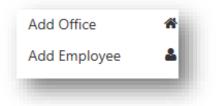

#### Adding a New Company or Employee

To add a new Company, click the arrow at the end of the Company row which will be in grey at the top of the page. An option box will appear and you need to select Add Office.

To add an employee, select the arrow at the end of the office row which will open up a new screen to input the new employee details.

|            |            |                   |             | HOME             | HELP   U                   | elcome<br>.ogout |
|------------|------------|-------------------|-------------|------------------|----------------------------|------------------|
| Quotes     | ADD NEW    | EMPLOYEE FOR STOR | Y HOMES LTD |                  |                            |                  |
| Orders     | Title      | Please choose     | •           |                  |                            |                  |
| Company    | First Name |                   |             |                  |                            |                  |
| My Account | Surname    |                   |             |                  |                            |                  |
| FAQs       | Landline   | Please Choose     | •           |                  |                            |                  |
| Contact Us | Mobile     |                   |             |                  |                            |                  |
|            | Email      |                   |             |                  |                            |                  |
|            |            |                   |             |                  | Add Cance                  | el               |
|            |            |                   |             |                  |                            |                  |
|            |            |                   |             |                  |                            |                  |
|            |            |                   |             |                  |                            |                  |
|            |            |                   |             | <br>Terms of Use | <ul> <li>Privac</li> </ul> | у ^              |