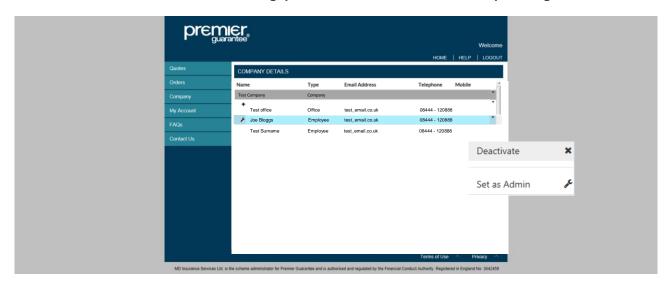

#### **Company Details**

Please note that only the Company Extranet Administrator is able to add new offices or employees. The Extranet Administrator is marked with a spanner icon. See Extranet Administrator section for more details. If any of your company or employee information is incorrect or needs deleting, please email customerservices@premierguarantee.co.uk

This can all be done via the Company link. Company Extranet Administrators click the arrow at the end of the company of employee row and select from the drop down options which include 'Sign up for Extranet' and 'Deactivate' and 'Set as Admin'. The spanner icon indicates who is selected as the Company Extranet Administrator. Detailed instructions are available in the FAQs section. **If any of your company or employee information is incorrect or needs deleting, please email customerservices@premierguarantee.co.uk** 