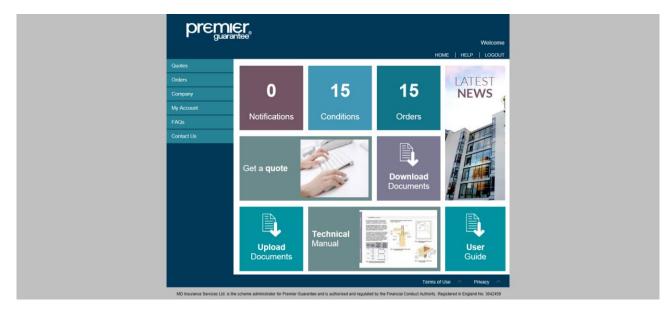

### **The Home Page**

The home page gives you quick access to all the main areas of the Extranet. You can get back to this page by clicking the Home button on the top right of the main screen or the Premier guarantee logo.

#### **Notifications Quick Link**

The Notifications section shows key activities occurring on a site e.g. issue of a certificate, endorsement etc. within the last 2 weeks. Please note that you can manually change the date.

#### **Conditions Quick Link**

The Conditions section shows you any conditions that need to be completed at a site level.

| preg       | <b>nier</b><br><sub>Jarantee</sub> |                                                         | Welcor                                             |
|------------|------------------------------------|---------------------------------------------------------|----------------------------------------------------|
|            |                                    |                                                         | HOME   HELP   LOGO                                 |
| Quotes     | CONDITIONS SU                      | UMMARY FOR ORDERS                                       |                                                    |
| Orders     | An explanation is re               | equired of action undertaken in order to close off a Co | ndition. You can unload and submit documentation t |
| My Account |                                    | red. Please be aware that only conditions created after |                                                    |
| FAQs       | Select a Site                      | All                                                     |                                                    |
| Contact Us | Select a Plot                      | All                                                     |                                                    |
|            | Due Date - From                    | 01-Feb-2011 🛗 To                                        | 18-Nov-2017                                        |
|            |                                    |                                                         | Search Clear                                       |
|            | Number of Condition                | ions : 6                                                |                                                    |
|            | Site Address                       | Description                                             | Status                                             |
|            | + Land at                          | Plot addresses required on site                         | Open Respond                                       |

### Quotes

This section allows you to complete the following:

- Produce, save and amend an instant non-binding indication for your site
- Convert an indication into an on-line quote application for submission
- Complete and save part-complete quote application form for submission
- View a live quote by clicking the icon next to the quote