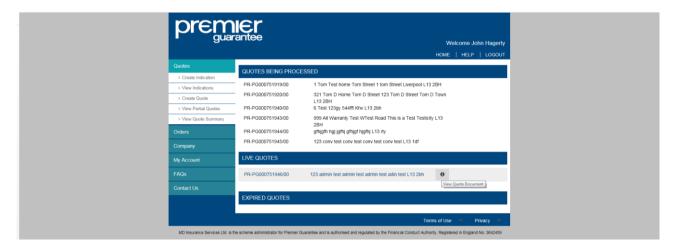

### Quotes

This section allows you to complete the following:

- Produce, save and amend an instant non-binding indication for your site
- Convert an indication into an on-line quote application for submission
- Complete and save part-complete quote application form for submission
- View a live quote by clicking the icon next to the quote

The View Quote Summary link enables you to view any quotations submitted for underwriting and these will be shown under Processing. Quotes which have been issued and not yet accepted will be shown as Live. Any live quotes which are older than 90 days will be shown under Expired.